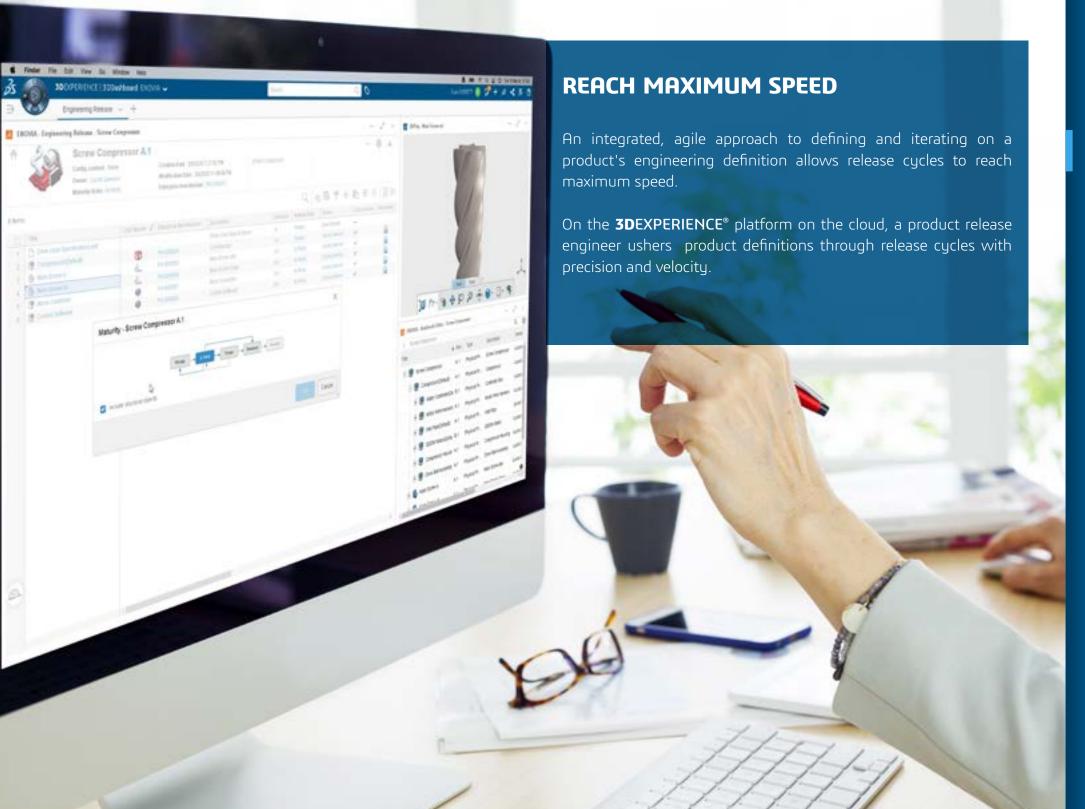

**Leverage filters saved by others.** User-defined attributes and configuration filters are permission-based and shareable across the organization.

A SINGLE, ACCURATE PRODUCT DEFINITION

THE BETTER WAY

**REACH MAXIMUM SPEED** 